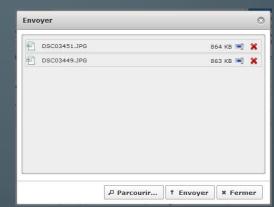

### FRONT END EDITING MODE - UPLOAD PICTURE

- To upload a picture click on the image icon
- then on
- Naviate on your computer too you images folder or drag and drop the picture

### FRONT END EDITING MODE — UPLOAD PICTURE

- You can transfert one or more picture in the same time
- Becareful to upload file doesn't exceed 400-500 ko
- It's better to upload picture in a personnal directory instead of root