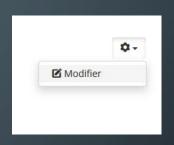

### FRONT END EDITING MODE

- Login with your name and password
- clic on the cog-wheel then modify

# MODIFY AN ARTICLE FROM FRONT-END

- Clic on (( modifier ))
- Make modification
- Then clic on « sauvegarder »