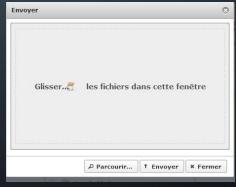

### FRONT END EDITING MODE - UPLOAD PICTURE

- To upload a picture click on the image icon
- then on
- Naviate on your computer too you images folder or drag and drop the picture

### FRONT END EDITING MODE — UPLOAD PICTURE

- You can transfert one or more picture in the same time
- Becareful to upload file doesn't exceed 400-500 ko
- It's better to upload picture in a personnal directory instead of root