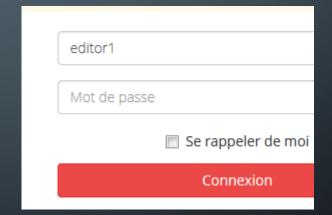

### FRONT END EDITING MODE

- Login with your name and password
- clic on the cog-wheel then modify

### LET'S TRAINING

- GO TO
  <a href="http://ilargia.franceserv.com/">http://ilargia.franceserv.com/</a>
- Login : editor2
- Password : ilargia
- Or the your personal login what i gave you during the stage