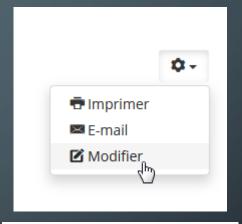

### FRONT END EDITING MODE

- Login with your name and password
- clic on the cog-wheel then modify