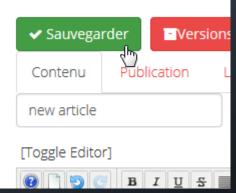

# MODIFY AN ARTICLE FROM FRONT-END

- Clic on (( modifier ))
- Make modification
- Then clic on « sauvegarder »