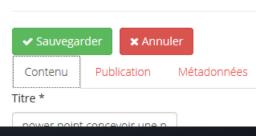

## CREATE A NEW ARTICLE FROM FRONT-END

- Clic on the pen then on new
- Wirte the title
- Write the text in the body
- Go to publication and assigne
  à category
- And then clic to save, youn article is published on line

# MODIFY AN ARTICLE FROM FRONT-END

- Clic on (( modifier ))
- Make modification
- Then clic on « sauvegarder »