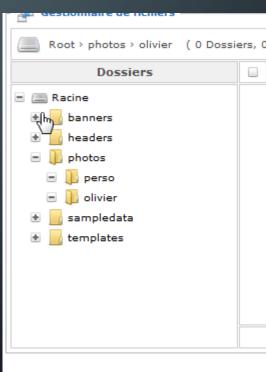

### FRONT END EDITING MODE — UPLOAD PICTURE

- You can transfert one or more picture in the same time
- Becareful to upload file doesn't exceed 400-500 ko
- It's better to upload picture in a personnal directory instead of root