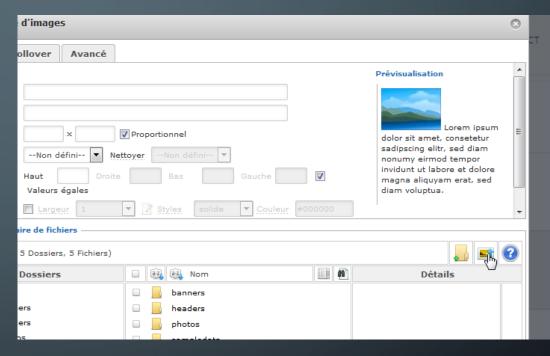

### FRONT END EDITING MODE - UPLOAD PICTURE

- To upload a picture click on the image icon
- then on
- Naviate on your computer too you images folder or drag and drop the picture

### FRONT END EDITING MODE — UPLOAD PICTURE

- You can transfert one or more picture in the same time
- Becareful to upload file doesn't exceed 400-500 ko
- It's better to upload picture in a personnal directory instead of root