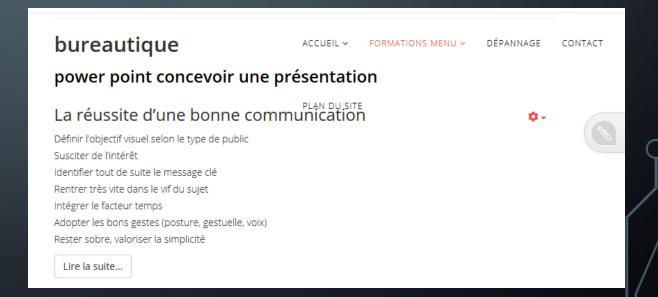

### FRONT END EDITING MODE

- Login with your name and password
- clic on the cog-wheel then modify

### FRONT END EDITING MODE - MODIFY MODE

- Now your are in éditing mode
- You can modify, add or cancel text, picture or youtube videos for example
- You can modify style of text (bold italic, justify etc,)
- Save and it will take effect