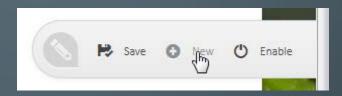

## CREATE A NEW ARTICLE FROM FRONT-END

- Clic on the pen then on new
- Wirte the title
- Write the text in the body
- Go to publication and assigne
  à category
- And then clic to save, youn article is published on line