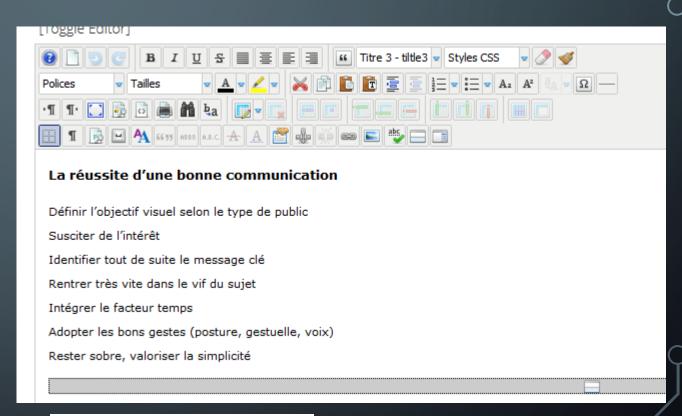

### FRONT END EDITING MODE - MODIFY MODE

- Now your are in éditing mode
- You can modify, add or cancel text, picture or youtube videos for example
- You can modify style of text (bold italic, justify etc,)
- Save and it will take effect