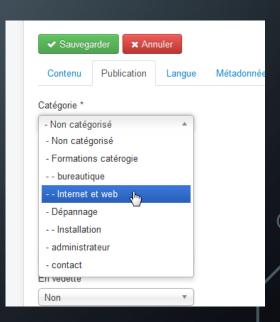

## CREATE A NEW ARTICLE FROM FRONT-END

- Clic on the pen then on new
- Wirte the title
- Write the text in the body
- Go to publication and assigne
  à category
- And then clic to save, youn article is published on line