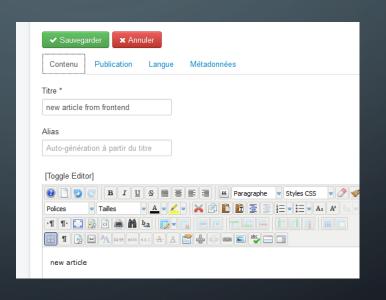

## CREATE A NEW ARTICLE FROM FRONT-END

- Clic on the pen then on new
- Wirte the title
- Write the text in the body
- Go to publication and assigne
  à category
- And then clic to save, youn article is published on line